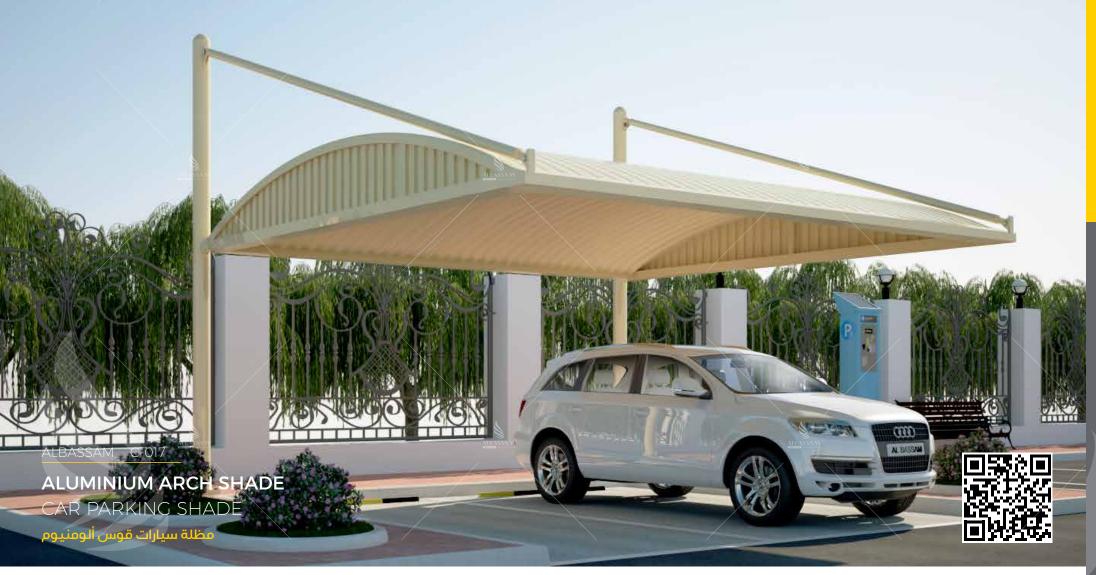

# **ALUMINIUM ARCH SHADE**

# CAR PARKING SHADE

مظلة سيارات قوس ألومنيوم

- 6-inch pipe thickness of 5 mm.
- 2.5 inch pipe thickness 3 mm.
- Plate joints to assemble the canopy 12 mm.
- Screws 16 mm solid steel with plastic cover for protection.
- Thermal dye is resistant to all weather conditions.
- Cement steel for the foundations of the canopy 85 x85 x85 cm.

- مقاطع بایب (٦) انش سماکـــة ه مم.
- مقاطع بایب (۲٫٥) انش سماکة ۳ مم.
- بلبت لتحميع مفاصل المظلة ١٢ مم.
- براغى ستيل صلب ١٦ مم مع غطاء بلاستك للحماية.
- صبغ حــراري مقــاوم لجميــع الحــالات الجـــويــة.
- أسمنت صلب للأساسات المظلة ٨٥x ٨٥x ٨٥x سـم.