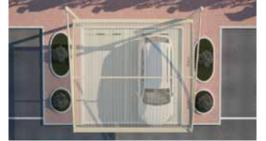

| Descrip                   | BUILDIT                                                                                                                                                                                                                                                                                                                                                                                                               |
|---------------------------|-----------------------------------------------------------------------------------------------------------------------------------------------------------------------------------------------------------------------------------------------------------------------------------------------------------------------------------------------------------------------------------------------------------------------|
| Size                      | 550 cm L. X 550 cm W. X 240 cm H.                                                                                                                                                                                                                                                                                                                                                                                     |
| Steel                     | Structure Main pipe / 6"- 6 mm THK. Truss pipe / 2.5" - 3 mm THK.                                                                                                                                                                                                                                                                                                                                                     |
| Fabric Covering           | PVC. 900 g/m² ☐ HDPE. Net cloth ☐                                                                                                                                                                                                                                                                                                                                                                                     |
| Accessories               | All the used accessories (bolts, nut, stiffener) GI grade 8.8                                                                                                                                                                                                                                                                                                                                                         |
| Footing                   | 80 cm L. X 80 cm W. X 80 cm H. Reinforced concrete with 4 No. anchor bolts grade 8.8 X 24 mm THK.                                                                                                                                                                                                                                                                                                                     |
| Warranty                  | 10 Years Warranty - Fabric Covering Only                                                                                                                                                                                                                                                                                                                                                                              |
| Finishing                 | Paint epoxy/epoxy marine The paint its high quality composed of two compounds Formed with a thickness large, anti-corrosive                                                                                                                                                                                                                                                                                           |
| Steel Quality             | Fabricated Steel Components Hot Dip Galvanized In Accordance To International Standards Such As Astm B6 And En Iso 1461  ASTM: American Society For Testing And Materials, International Standards. ISO: International Organization For Standardization                                                                                                                                                               |
| Structural<br>Calculation | Calculation load for the steel structure as per generated to 160 Kmph wind speed According to the requirements of UAE municipalities Design and Practice Codes:  - ASTM International American Society for Testing and Materials. International Standards BS EN 206-1 Concrete. Specification. Performance. Production and Conformity.  - NFPA 5000 Building Construction and safety Code ASCE 7-05, CIRIA Report 147 |