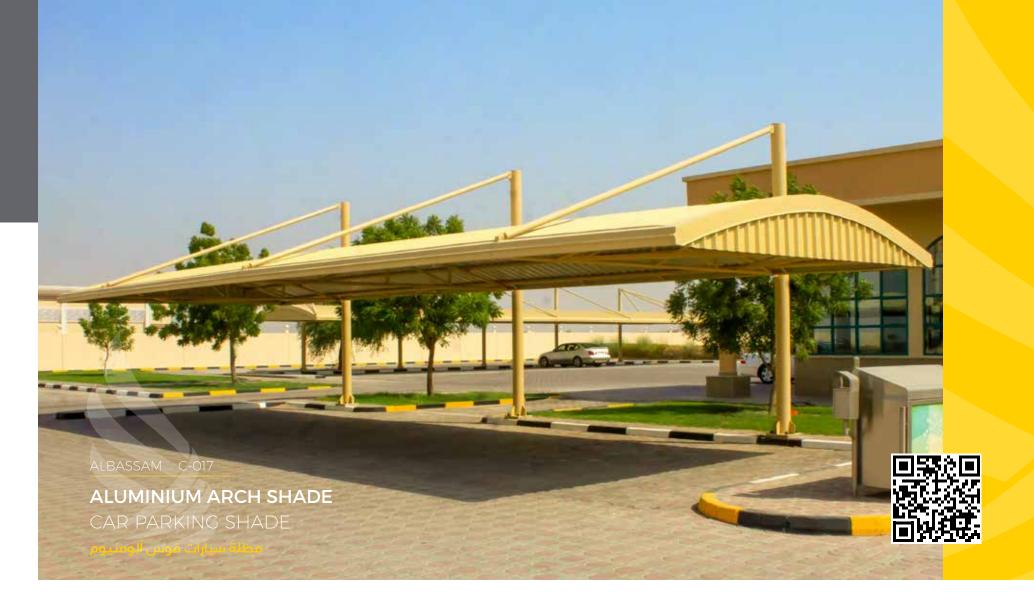

# **ALUMINIUM ARCH SHADE**

# CAR PARKING SHADE

مظلة سيارات قوس ألومنيوم

- 6-inch pipe thickness of 5 mm.
- 2.5 inch pipe thickness 3 mm.
- Plate joints to assemble the canopy 12 mm.
- Screws 16 mm solid steel with plastic cover for protection.
- Thermal dye is resistant to all weather conditions.
- Cement steel for the foundations of the canopy 85 x85 x85 cm.

- مقاطع بایب (٦) انش سماکـــة ه مم.
- مقاطع بایب (۲٫٥) انش سماکة ۳ مم.
- بلبت لتحميع مفاصل المظلة ١٢ مم.
- براغى ستيل صلب ١٦ مم مع غطاء بلاستك للحماية.
- صبغ حــراري مقــاوم لجميــع الحــالات الجـــويــة.
- أسمنت صلب للأساسات المظلة ٨٥x ٨٥x ٨٥x سـم.