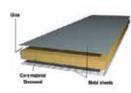

## Materiales -

Sandwich panels for building applications are large prefabricated building products.

Sandwich panels generally consist of two outer metal sheets (steel, aluminium, other) with a stabilizing core of insulation sandwiched between them. The metal sheets are bonded to the insulation core with specialised adhesives. The outer surface of the sheets can be flat, slightly corrugated or with a significant profile (eg. for roofs or external façade design). A huge assortment of shapes, coatings and colours is available. Because sandwich panel installation requires only a limited number of mechanical fasteners (eg. screws), the resulting constructions avoid significant thermal bridging. To achieve distinctive architectural features, panels with hidden joints are available.