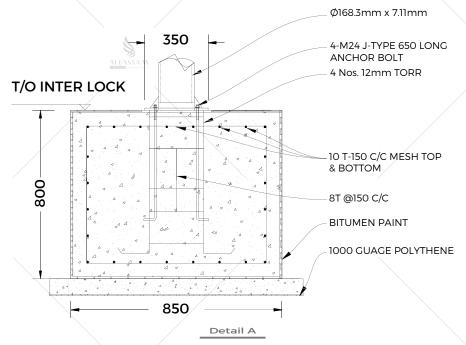

| Descrip                   | BUILDIT                                                                                                                                                                                                                                                                                                                                                                                                               |
|---------------------------|-----------------------------------------------------------------------------------------------------------------------------------------------------------------------------------------------------------------------------------------------------------------------------------------------------------------------------------------------------------------------------------------------------------------------|
| Size                      | 550 cm L. X 550 cm W. X 240 cm H.                                                                                                                                                                                                                                                                                                                                                                                     |
| Steel                     | Structure Main pipe / 6"- 6 mm THK. Truss pipe / 2.5" - 3 mm THK.                                                                                                                                                                                                                                                                                                                                                     |
| Fabric Covering           | PVC. 900 g/m² ☐ HDPE. Net cloth ☐                                                                                                                                                                                                                                                                                                                                                                                     |
| Accessories               | All the used accessories (bolts, nut, stiffener) GI grade 8.8                                                                                                                                                                                                                                                                                                                                                         |
| Footing                   | 80 cm L. X 80 cm W. X 80 cm H. Reinforced concrete with 4 No. anchor bolts grade 8.8 X 24 mm THK.                                                                                                                                                                                                                                                                                                                     |
| Warranty                  | 10 Years Warranty - Fabric Covering Only                                                                                                                                                                                                                                                                                                                                                                              |
| Finishing                 | Paint epoxy/epoxy marine The paint its high quality composed of two compounds Formed with a thickness large, anti-corrosive                                                                                                                                                                                                                                                                                           |
| Steel Quality             | Fabricated Steel Components Hot Dip Galvanized In Accordance To International Standards Such As Astm B6 And En Iso 1461  ASTM: American Society For Testing And Materials, International Standards. ISO: International Organization For Standardization                                                                                                                                                               |
| Structural<br>Calculation | Calculation load for the steel structure as per generated to 160 Kmph wind speed According to the requirements of UAE municipalities Design and Practice Codes:  - ASTM International American Society for Testing and Materials. International Standards BS EN 206-1 Concrete. Specification. Performance. Production and Conformity.  - NFPA 5000 Building Construction and safety Code ASCE 7-05, CIRIA Report 147 |