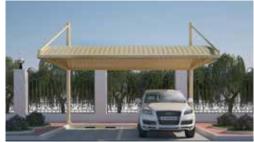

# **ALUMINIUM ARCH SHADE**

# CAR PARKING SHADE

مظلة سيارات قوس ألومنيوم

- 6-inch pipe thickness of 5 mm.
- 2.5 inch pipe thickness 3 mm.
- Plate joints to assemble the canopy 12 mm.
- Screws 16 mm solid steel with plastic cover for protection.
- Thermal dye is resistant to all weather conditions.
- Cement steel for the foundations of the canopy 85 x85 x85 cm.

- مقاطع بایب (٦) انش سماکـــة ه مم.
- مقاطع بایب (۲٫٥) انش سماکة ۳ مم.
- بلبت لتحميع مفاصل المظلة ١٢ مم.
- براغى ستيل صلب ١٦ مم مع غطاء بلاستك للحماية.
- صبغ حــراري مقــاوم لجميــع الحــالات الجـــويــة.
- أسمنت صلب للأساسات المظلة ٨٥x ٨٥x ٨٥x سـم.