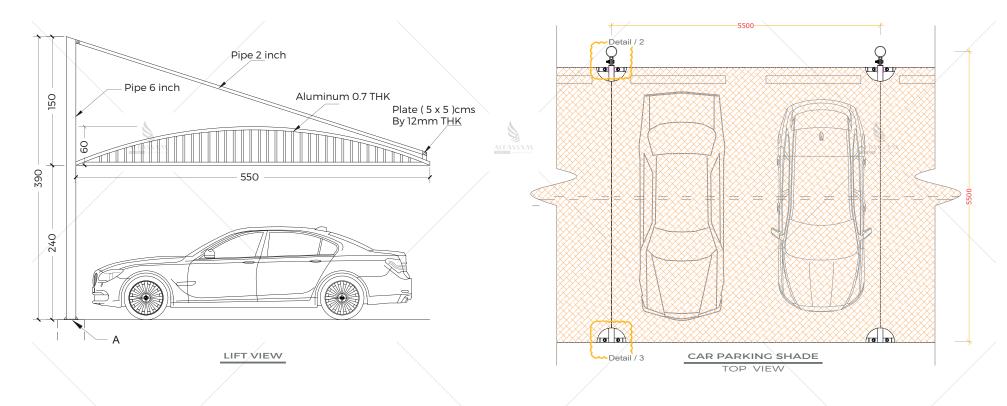

| Descrip                   | BUILDIT                                                                                                                                                                                                                                                                                                                                                                                                               |
|---------------------------|-----------------------------------------------------------------------------------------------------------------------------------------------------------------------------------------------------------------------------------------------------------------------------------------------------------------------------------------------------------------------------------------------------------------------|
| Size                      | 550 cm L. X 550 cm W. X 240 cm H.                                                                                                                                                                                                                                                                                                                                                                                     |
| Steel                     | Structure Main pipe / 6"- 6 mm THK. Truss pipe / 2.5" - 3 mm THK.                                                                                                                                                                                                                                                                                                                                                     |
| Fabric Covering           | PVC. 900 g/m² ☐ HDPE. Net cloth ☐                                                                                                                                                                                                                                                                                                                                                                                     |
| Accessories               | All the used accessories (bolts, nut, stiffener) GI grade 8.8                                                                                                                                                                                                                                                                                                                                                         |
| Footing                   | 80 cm L. X 80 cm W. X 80 cm H. Reinforced concrete with 4 No. anchor bolts grade 8.8 X 24 mm THK.                                                                                                                                                                                                                                                                                                                     |
| Warranty                  | 10 Years Warranty - Fabric Covering Only                                                                                                                                                                                                                                                                                                                                                                              |
| Finishing                 | Paint epoxy/epoxy marine The paint its high quality composed of two compounds Formed with a thickness large, anti-corrosive                                                                                                                                                                                                                                                                                           |
| Steel Quality             | Fabricated Steel Components Hot Dip Galvanized In Accordance To International Standards Such As Astm B6 And En Iso 1461  ASTM: American Society For Testing And Materials, International Standards. ISO: International Organization For Standardization                                                                                                                                                               |
| Structural<br>Calculation | Calculation load for the steel structure as per generated to 160 Kmph wind speed According to the requirements of UAE municipalities Design and Practice Codes:  - ASTM International American Society for Testing and Materials. International Standards BS EN 206-1 Concrete. Specification. Performance. Production and Conformity.  - NFPA 5000 Building Construction and safety Code ASCE 7-05, CIRIA Report 147 |