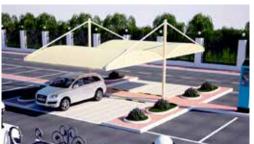

# **ALUMINIUM ARCH SHADE**

# CAR PARKING SHADE

مظلة سيارات قوس ألومنيوم

- 6-inch pipe thickness of 5 mm.
- 2.5 inch pipe thickness 3 mm.
- Plate joints to assemble the canopy 12 mm.
- Screws 16 mm solid steel with plastic cover for protection.
- Thermal dye is resistant to all weather conditions.
- Cement steel for the foundations of the canopy 85 x85 x85 cm.

- مقاطع بایب (٦) انش سماکـــة ه مم.
- مقاطع بایب (۲٫٥) انش سماکة ۳ مم.
- بلبت لتحميع مفاصل المظلة ١٢ مم.
- براغى ستيل صلب ١٦ مم مع غطاء بلاستك للحماية.
- صبغ حــراري مقــاوم لجميــع الحــالات الجـــويــة.
- أسمنت صلب للأساسات المظلة ٨٥x ٨٥x ٨٥x سـم.