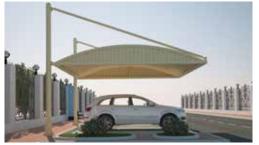

# **ALUMINIUM ARCH SHADE**

# CAR PARKING SHADE

مظلة سيارات قوس ألومنيوم

- 6-inch pipe thickness of 5 mm.
- 2.5 inch pipe thickness 3 mm.
- Plate joints to assemble the canopy 12 mm.
- Screws 16 mm solid steel with plastic cover for protection.
- Thermal dye is resistant to all weather conditions.
- Cement steel for the foundations of the canopy 85 x85 x85 cm.

- مقاطع بایب (٦) انش سماکـــة ه مم.
- مقاطع بایب (۲٫٥) انش سماکة ۳ مم.
- بلبت لتحميع مفاصل المظلة ١٢ مم.
- براغى ستيل صلب ١٦ مم مع غطاء بلاستك للحماية.
- صبغ حــراري مقــاوم لجميــع الحــالات الجـــويــة.
- أسمنت صلب للأساسات المظلة ٨٥x ٨٥x ٨٥x سـم.