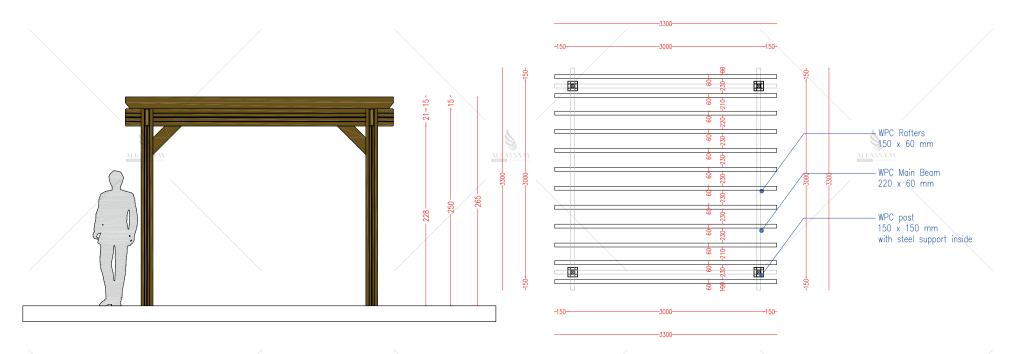

### CAR PARKING SHADE SIDE ELEVATION

CAR PARKING SHADE
TOP VIEW

CAR PARKING SHADE
REAL VIEW