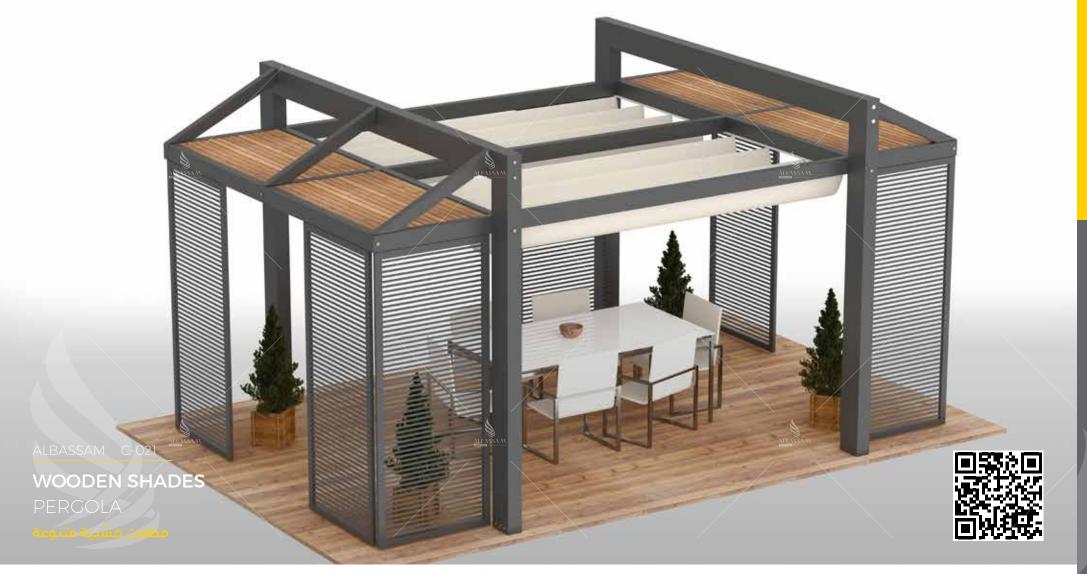

S**

- Decking
- Pergolas
- Automated shades
- Fences
- Garden sheds
- Facade















#### WHAT IS HOT DIP GALVANIZING?

Hot Dip Galvanizing is a form of corrosion protection method, which involves coating an iron or steel structure with molten zinc.



#### **SCREWS**

Stocked in stee I zinc plating.

- · Available in 18-8 stainless steel
- Hot dipped galvanized, plain, and black oxide.



#### **GAS EPOXY MIO JOTUN**

Paint epoxy high-quality composed of two compounds formed with a thickness large, anti-corrosive, contains chips iron oxide colored layer of a solid buffer against the passage of moisture and air pollutants and reflect UV rays and prevents access to the layer resin.



### CAR PARKING SHADE SIDE ELEVATION

CAR PARKING SHADE
TOP VIEW





CAR PARKING SHADE
REAL VIEW