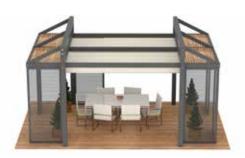

Decking
- Pergolas
- Automated shades
- Fences
- Garden sheds
- Facade















#### WHAT IS HOT DIP GALVANIZING?

Hot Dip Galvanizing is a form of corrosion protection method, which involves coating an iron or steel structure with molten zinc.



#### **SCREWS**

Stocked in stee I zinc plating.

- · Available in 18-8 stainless steel
- Hot dipped galvanized, plain, and black oxide.



#### **GAS EPOXY MIO JOTUN**

Paint epoxy high-quality composed of two compounds formed with a thickness large, anti-corrosive, contains chips iron oxide colored layer of a solid buffer against the passage of moisture and air pollutants and reflect UV rays and prevents access to the layer resin.



### CAR PARKING SHADE SIDE ELEVATION

CAR PARKING SHADE
TOP VIEW





CAR PARKING SHADE
REAL VIEW