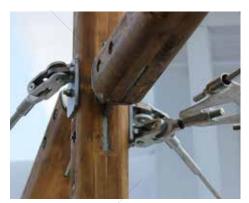

#### WHAT IS HOT DIP GALVANIZING?

Hot Dip Galvanizing is a form of corrosion protection method, which involves coating an iron or steel structure with molten zinc.