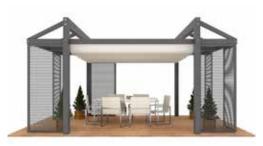

- Decking
- Pergolas
- Automated shades
- Fences
- Garden sheds
- Facade















#### WHAT IS HOT DIP GALVANIZING?

Hot Dip Galvanizing is a form of corrosion protection method, which involves coating an iron or steel structure with molten zinc.



#### **SCREWS**

Stocked in stee I zinc plating.

- · Available in 18-8 stainless steel
- Hot dipped galvanized, plain, and black oxide.



#### **GAS EPOXY MIO JOTUN**

Paint epoxy high-quality composed of two compounds formed with a thickness large, anti-corrosive, contains chips iron oxide colored layer of a solid buffer against the passage of moisture and air pollutants and reflect UV rays and prevents access to the layer resin.



### CAR PARKING SHADE SIDE ELEVATION

CAR PARKING SHADE
TOP VIEW





CAR PARKING SHADE
REAL VIEW