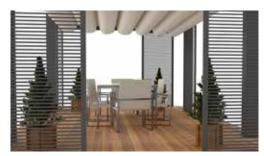

ecking
- Pergolas
- Automated shades
- Fences
- Garden sheds
- Facade















#### WHAT IS HOT DIP GALVANIZING?

Hot Dip Galvanizing is a form of corrosion protection method, which involves coating an iron or steel structure with molten zinc.



#### **SCREWS**

Stocked in stee I zinc plating.

- · Available in 18-8 stainless steel
- Hot dipped galvanized, plain, and black oxide.



#### **GAS EPOXY MIO JOTUN**

Paint epoxy high-quality composed of two compounds formed with a thickness large, anti-corrosive, contains chips iron oxide colored layer of a solid buffer against the passage of moisture and air pollutants and reflect UV rays and prevents access to the layer resin.



### CAR PARKING SHADE SIDE ELEVATION

CAR PARKING SHADE
TOP VIEW





CAR PARKING SHADE
REAL VIEW