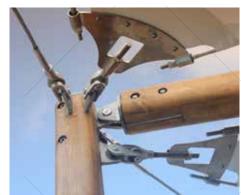

#### **SCREWS**

Stocked in stee I zinc plating.

- · Available in 18-8 stainless steel
- Hot dipped galvanized, plain, and black oxide.

#### **GAS EPOXY MIO JOTUN**

Paint epoxy high-quality composed of two compounds formed with a thickness large, anti-corrosive, contains chips iron oxide colored layer of a solid buffer against the passage of moisture and air pollutants and reflect UV rays and prevents access to the layer resin.