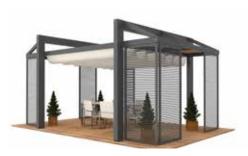

*

- Decking
- Pergolas
- Automated shades
- Fences
- Garden sheds
- Facade















#### WHAT IS HOT DIP GALVANIZING?

Hot Dip Galvanizing is a form of corrosion protection method, which involves coating an iron or steel structure with molten zinc.



#### **SCREWS**

Stocked in stee I zinc plating.

- · Available in 18-8 stainless steel
- Hot dipped galvanized, plain, and black oxide.



#### **GAS EPOXY MIO JOTUN**

Paint epoxy high-quality composed of two compounds formed with a thickness large, anti-corrosive, contains chips iron oxide colored layer of a solid buffer against the passage of moisture and air pollutants and reflect UV rays and prevents access to the layer resin.



### CAR PARKING SHADE SIDE ELEVATION

CAR PARKING SHADE
TOP VIEW





CAR PARKING SHADE
REAL VIEW