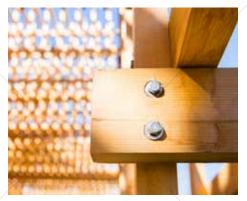

#### **SCREWS**

Stocked in stee I zinc plating.

- · Available in 18-8 stainless steel
- Hot dipped galvanized, plain, and black oxide.